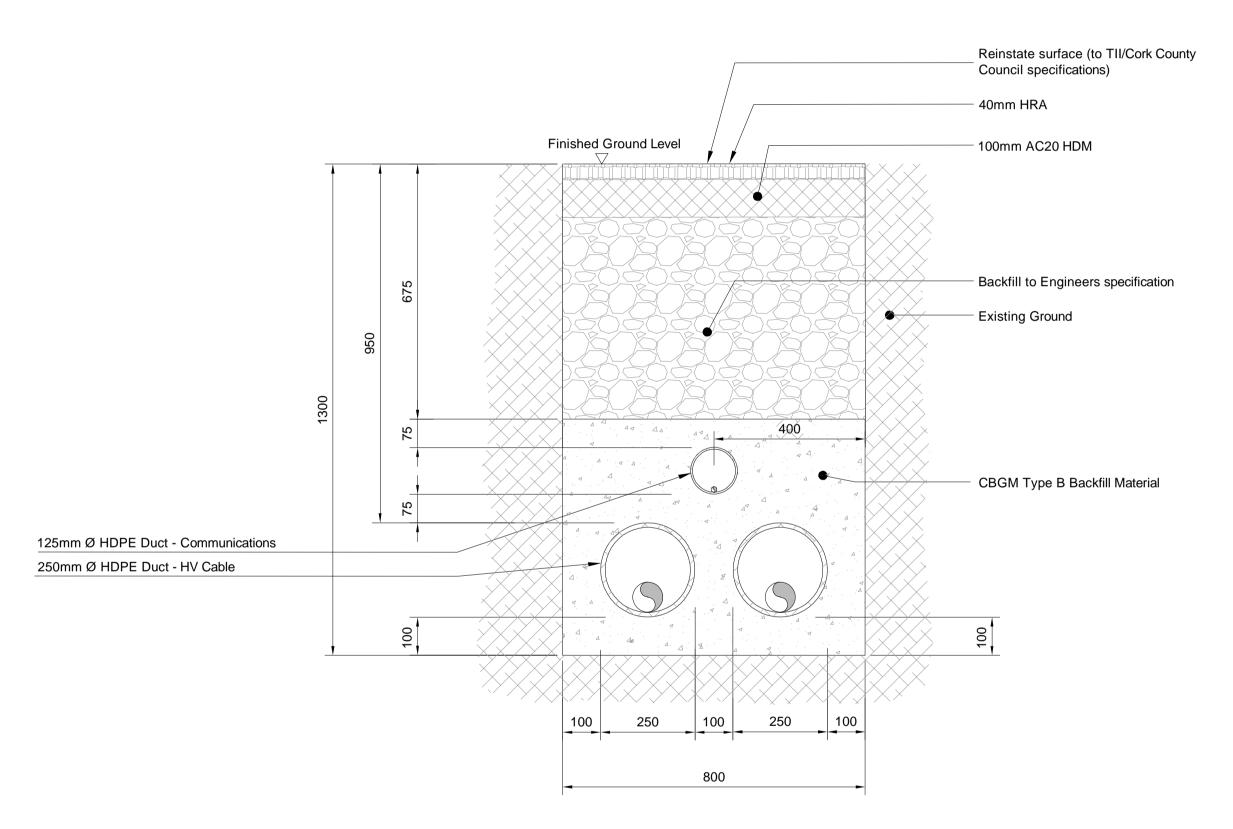

1. For planning purposes only. Not for construction. 2. All dimensions are in millimetres unless otherwise noted. 3. Where levels are shown, all levels are in metres above Malin Head datum.

4. Cable markers, warning tapes and protection tapes to be provided as per EirGrid requirements.